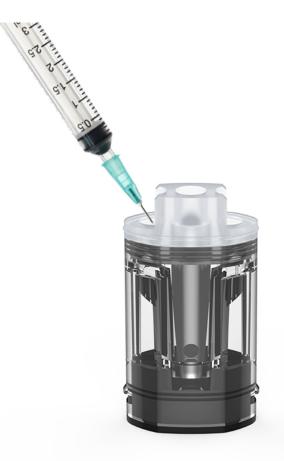

## NEXCORE NOVAA PODS Filling Instruction

- 1.Insert a blunt tipped needle (14 ga. Or smaller) into the two sides holes.
- \* Do not over fill or allow oil to enter the center airway.
- \* Do not fill from the center hole, which is for air-flow.
- \* Suggest you fill when the temperature of the oil is 50°C to 60°C.
- 2. Install the mouthpiece immediately after filling.
- \*Failure to install the mouthpiece within 30 seconds of filling may result in leakage.
- 3. Pod should be allowed to stand for at least 2 minutes before use. During this time, fluid is infiltrating the atomizer. The rate at which the liquid infiltrates the atomizer depends on the viscosity of the liquid. The more viscous the liquid is, the longer it takes.